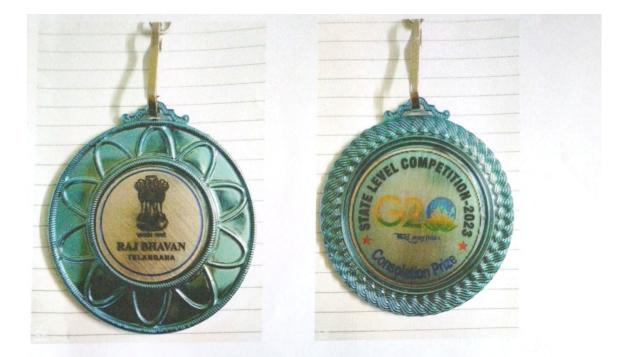

# గవర్నర్ చేతులమీదుగా కొన్యోలేషన్ బహుమతి అందుకున్న డిగ్రీ విద్యార్థిని జహీద తస్లీమా

భూపాలపల్లి : వార్త మిర్రర్ : తెలంగాణ రాజ్ భవన్ ద్వారా ఒక పృధ్విఒక కుటుంటం, ఒక భవిష్యత్తు ( వసుడైవ కుటుంటం) జీ 20 భారతదేశ (పెనిడెన్సీ లో భాగంగా ఉస్మానియా విశ్వవిద్యాలయంలో ఇంజనీరింగ్ కళాశాల అధ్వర్యంలో జనవరి ఏదో తారీఖు నుండి జరుగుతున్న హిందీ వ్యాసరచన పోటీల్లో భాగంగా కాకతీయ డిగ్ర్ కళాశాల హనుమకొండకు చెందిన జహీదా తస్లిం ( బి.కాం సెకండ్ ఇయర్) కన్నోలేషన్ బహుమతి పొందడం జరిగింది పదో తారీకు రోజున తెలంగాణ రాష్ర్ర గవర్నర్ తమిళ సై సొందర్య రాజన్ చేతుల మీదుగా ఒక ప్రశంస పుతం, ప్రమాణ పుతంతో పాటు, 1500 నజరానా కూడా అందుకున్నారు. బహుమతిగా ఇందుకు గాను కళాశాల (పిన్సిపాల్ డాక్టర్ రాజారెడ్డి జహిధ తస్లీమా మరియు హిందీ విభాగాధిపతి డాక్టర్ ఫీలదేవిని అభినందించారు. ఈ కార్యకమంలో వైస్ (పిన్సిపల్ డాక్టర్ అల్వాల సంజీవ , అకాడమిక్ కోఅర్థినేటర్ డాక్టర్ భీమ్ రావు ఐ కి ఏని కోఅర్ధినేటర్ డాక్టర్ బి రమేష్ , దాక్టరు శ్యామ్, డాక్టర్ ఫీమ్ రావు ఐ కి ఎని కోఅర్ధినేటర్ డాక్టర్ బి రమేష్ , దాక్టరు శ్యామ్, డాక్టర్ మల్లయ్య, డాక్టర్ కృష్ణయ్య, ఎన్ఎస్ఎస్ కోఅర్ధినేటర్ డాక్టర్ రాంటాలు, అంగ్ల విభవ అధిపతి డాక్టర్ తు సత్యనారాయణ , వివిధ అధ్యాపకులు విద్యార్థిని జహీద తప్లీమాను అభిసందించి.(ప్రశంనలు తెలిపారు.

AHEEDA TASLEEM, B.Com CA II Year Bagged Consolation Prize for Essay writing Competition in Hindi Organized by Raj Bhavan Authority Telangana Received Medal, Certificate & 1500/- Cash On 10<sup>th</sup> January 2023