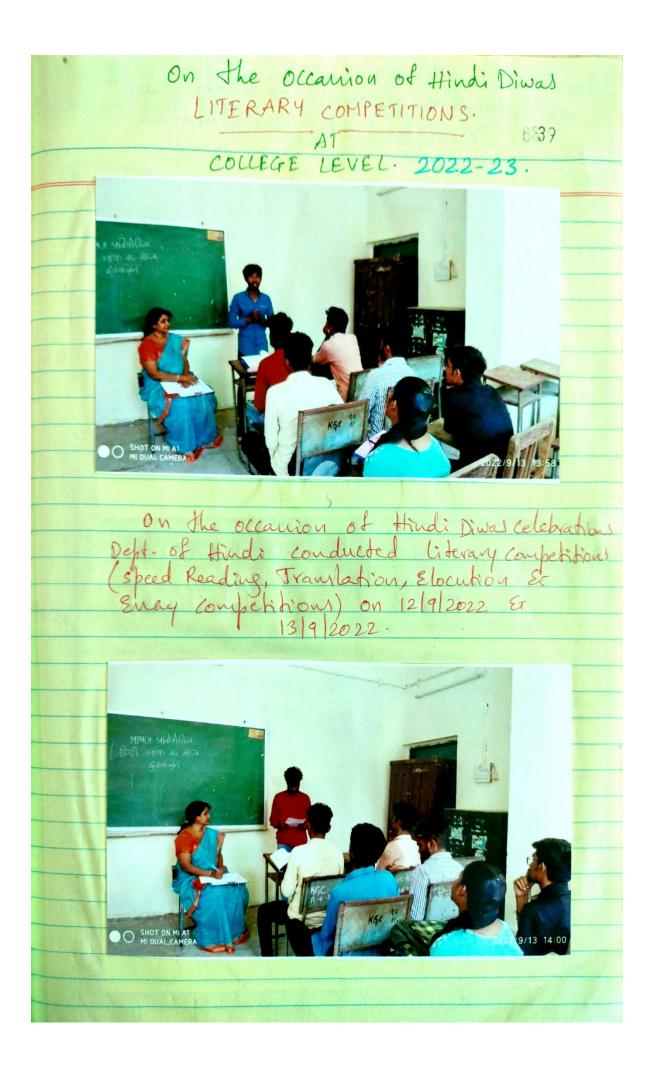

#### COMMITTEE MEETING

Literacy wing Committee meeting held on 22-08-2022 in the seminar hall at 4 pm in the presence of B.Balaiah, Convener of Literary wing. The committee has unanimously resolved to conduct the following activities throughout the academic year.

#### ANNUAL PLAN FOR THE ACADEMIC YEAR 2022-2023

| S.No | Date                | Name of Celebration               | Literary                                 |
|------|---------------------|-----------------------------------|------------------------------------------|
| 1)   | 5September          | Teacher's Day                     | Debate, Elocution                        |
| 2)   | 7September          | World Literacy Day                | Quiz, Essay Writing                      |
| 3)   | 27 September        | Bathukamma Celebrations           | Essay Writing                            |
| 4)   | 29 October          | National Unity Day                | Elocution                                |
| 5)   | 10 January          | National Youth Day                | Debate                                   |
| 6)   | 20 February         | Cultural Fest                     | Elocution, Essay writing                 |
| 7)   | 21 February         | Cultural Fest                     | Story writing, Perception and Expression |
| 8)   | 22 February         | Cultural Fest                     | Debate, Quiz                             |
| 9)   | 6 March             | International Women's Day         | Quiz                                     |
| 10)  | 20 March            | International Poetry Day          | Poetry Writing                           |
| 11)  | Any other activitie | es proposed and instructed to cor | aduct by the CCF                         |