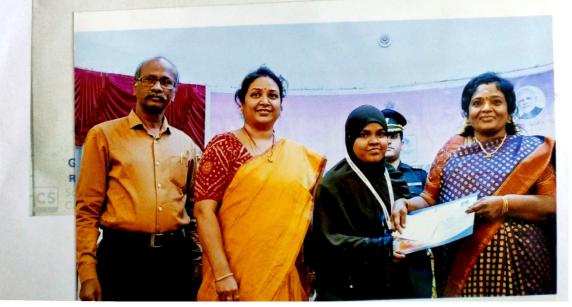

# గవర్నర్ చేతులమీదుగా కొన్యోలేషన్ బహుమతి అందుకున్న డిగ్రీ విద్యార్థిని జహీద తస్లీమా

భూపాలపల్లి : వార్త మిర్రర్ : తెలంగాణ రాజ్ భవన్ ద్వారా ఒక పృధ్విఒక కుటుంటం, ఒక భవిష్యత్తు ( వసుడైవ కుటుంటం) జీ 20 భారతదేశ (పెనిడెన్సీ లో భాగంగా ఉస్మానియా విశ్వవిద్యాలయంలో ఇంజనీరింగ్ కళాశాల అధ్వర్యంలో జనవరి ఏదో తారీఖు నుండి జరుగుతున్న హిందీ వ్యాసరచన పోటీల్లో భాగంగా కాకతీయ డిగ్ర్ కళాశాల హనుమకొండకు చెందిన జహీదా తస్లిం ( బి.కాం సెకండ్ ఇయర్) కన్నోలేషన్ బహుమతి పొందడం జరిగింది పదో తారీకు రోజున తెలంగాణ రాష్ర్ర గవర్నర్ తమిళ సై సొందర్య రాజన్ చేతుల మీదుగా ఒక ప్రశంస పుతం, ప్రమాణ పుతంతో పాటు, 1500 నజరానా కూడా అందుకున్నారు. బహుమతిగా ఇందుకు గాను కళాశాల (పిన్సిపాల్ డాక్టర్ రాజారెడ్డి జహిధ తస్లీమా మరియు హిందీ విభాగాధిపతి డాక్టర్ ఫీలదేవిని అభినందించారు. ఈ కార్యకమంలో వైస్ (పిన్సిపల్ డాక్టర్ అల్వాల సంజీవ , అకాడమిక్ కోఅర్థినేటర్ డాక్టర్ భీమ్ రావు ఐ కి ఏని కోఅర్ధినేటర్ డాక్టర్ బి రమేష్ , దాక్టరు శ్యామ్, డాక్టర్ ఫీమ్ రావు ఐ కి ఎని కోఅర్ధినేటర్ డాక్టర్ బి రమేష్ , దాక్టరు శ్యామ్, డాక్టర్ మల్లయ్య, డాక్టర్ కృష్ణయ్య, ఎన్ఎస్ఎస్ కోఅర్ధినేటర్ డాక్టర్ రాంటాలు, అంగ్ల విభవ అధిపతి డాక్టర్ తు సత్యనారాయణ , వివిధ అధ్యాపకులు విద్యార్థిని జహీద తప్లీమాను అభిసందించి.(ప్రశంనలు తెలిపారు.

AHEEDA TASLEEM, B.Com CA II Year Bagged Consolation Prize for Essay writing Competition in Hindi Organized by Raj Bhavan Authority Telangana Received Medal, Certificate & 1500/- Cash On 10<sup>th</sup> January 2023