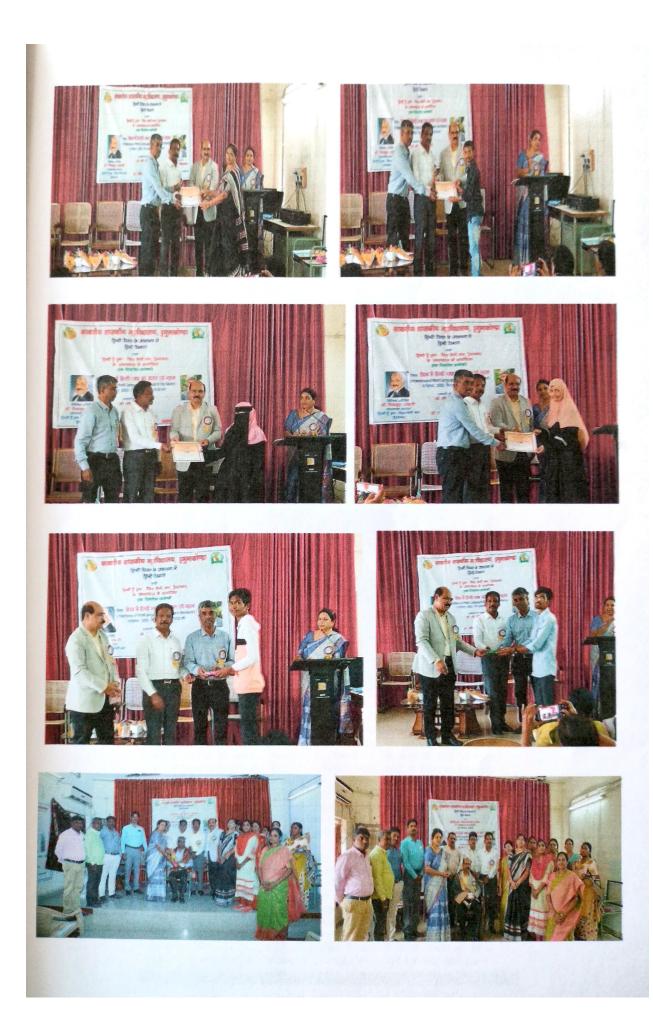

# గవర్నర్ చేతులమీదుగా కొన్యోలేషన్ బహుమతి అందుకున్న డిగ్రీ విద్యార్థిని జహీద తస్లీమా

భూపాలపల్లి : వార్త మిర్రర్ : తెలంగాణ రాజ్ భవన్ ద్వారా ఒక పృధ్విఒక కుటుంటం, ఒక భవిష్యత్తు ( వసుడైవ కుటుంటం) జీ 20 భారతదేశ (పెనిడెన్సీ లో భాగంగా ఉస్మానియా విశ్వవిద్యాలయంలో ఇంజనీరింగ్ కళాశాల అధ్వర్యంలో జనవరి ఏదో తారీఖు నుండి జరుగుతున్న హిందీ వ్యాసరచన పోటీల్లో భాగంగా కాకతీయ డిగ్ర్ కళాశాల హనుమకొండకు చెందిన జహీదా తస్లిం ( బి.కాం సెకండ్ ఇయర్) కన్నోలేషన్ బహుమతి పొందడం జరిగింది పదో తారీకు రోజున తెలంగాణ రాష్ర్ర గవర్నర్ తమిళ సై సొందర్య రాజన్ చేతుల మీదుగా ఒక ప్రశంస పుతం, ప్రమాణ పుతంతో పాటు, 1500 నజరానా కూడా అందుకున్నారు. బహుమతిగా ఇందుకు గాను కళాశాల (పిన్సిపాల్ డాక్టర్ రాజారెడ్డి జహిధ తస్లీమా మరియు హిందీ విభాగాధిపతి డాక్టర్ ఫీలదేవిని అభినందించారు. ఈ కార్యకమంలో వైస్ (పిన్సిపల్ డాక్టర్ అల్వాల సంజీవ , అకాడమిక్ కోఅర్థినేటర్ డాక్టర్ భీమ్ రావు ఐ కి ఏని కోఅర్ధినేటర్ డాక్టర్ బి రమేష్ , దాక్టరు శ్యామ్, డాక్టర్ ఫీమ్ రావు ఐ కి ఎని కోఅర్ధినేటర్ డాక్టర్ బి రమేష్ , దాక్టరు శ్యామ్, డాక్టర్ మల్లయ్య, డాక్టర్ కృష్ణయ్య, ఎన్ఎస్ఎస్ కోఅర్ధినేటర్ డాక్టర్ రాంటాలు, అంగ్ల విభవ అధిపతి డాక్టర్ తు సత్యనారాయణ , వివిధ అధ్యాపకులు విద్యార్థిని జహీద తప్లీమాను అభిసందించి.(ప్రశంనలు తెలిపారు.

AHEEDA TASLEEM, B.Com CA II Year Bagged Consolation Prize for Essay writing Competition in Hindi Organized by Raj Bhavan Authority Telangana Received Medal, Certificate & 1500/- Cash On 10<sup>th</sup> January 2023