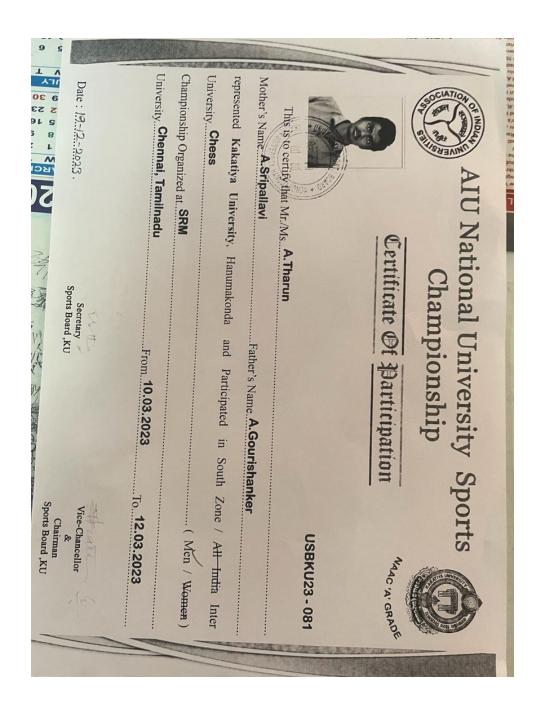

evi DC, HNKChinthaShivajiKakatiya Govt. College HnkKottem Yuva RajuKakatiya Govt. College HnkKaka GandhiSR & BGNR College, KhammamAmbalaRanjith KumarVCPE, BollikuntaBhukya AzadSR & BGNR College, KhammamMoodu Pavan 4Kakatiya Govt. College HnkGugulothu LakpathiUCPE, KU, Wgl.Moodu Pavan KalyanLB College, WglRamavath Anil KumarSR & BGNR College, KhammamAzmeera AkhilSR & BGNR College, Khammam |

The team leaves on 07.11.2023 to participate in South Zone Inter University Kabaddi (M) Tournament to be held at JNTU, Kakinada from 09<sup>th</sup> to 12<sup>th</sup> Nov, 2023.

Dr.M.Srinivas Reddy, Physical Director, KITS, Warangal as Coach and Mr.P.Kishan, Physical Director as Manager will accompany the Kabaddi (Men) Team.

Thanking you,

Yours faithfully,

FC SECRETARY

WARANGAL - 500 009 (T.S)