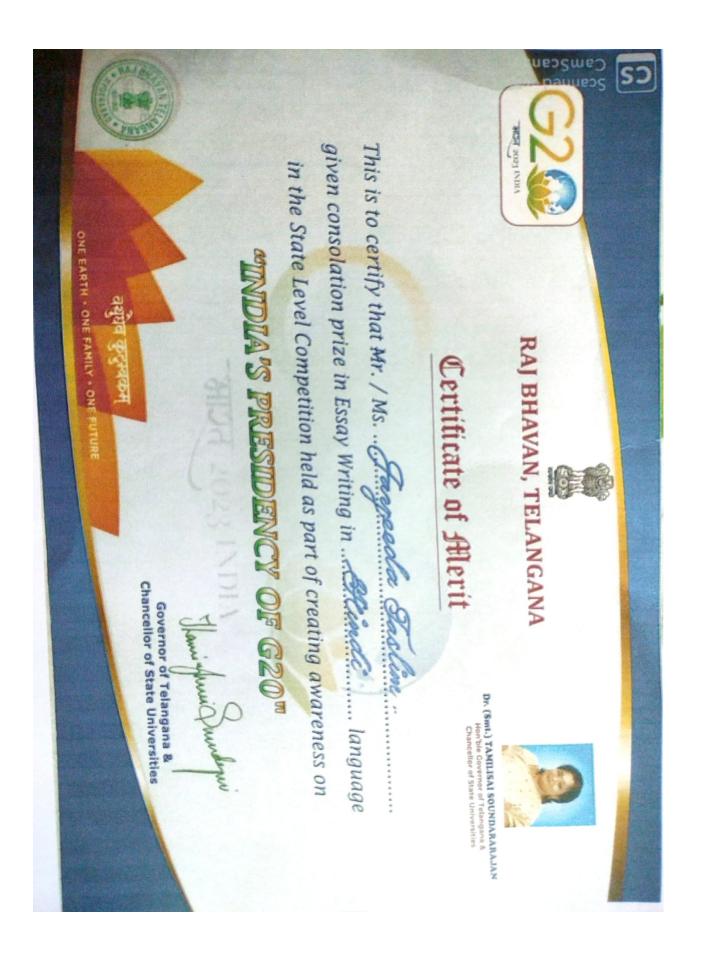

#### COMMITTEE MEMBERS

- 1. Dr.N.Mallaiah afee
- 2. K Linga Reddy -
- 3. M Manojkar Samley
- 4. Dr. D. Venkatesh
- 5. Dr. G. Leelavathi
- 6. G. Chandrakala Fella

**B.Balaiah** (Convener)

2022-23 INDIA'S PRESIDENCY OF G20 43 STATE LEVEL COMPETITION. ESSAY WRITING IN HINDI. (ONE EARTH, ONE FAMILY, ONE FUTURE) \* वम्हीन कटुम्बनम \* 6 6% 2023/1/7 13:59 SHOT ON ZAHEDA TASLEEM, B. Com. CA. II year, participated in state level contest Erray Competition in Hindi Venue: Assembly Hall, Ground Floor Main Building, University college of Engineering, OSMANIA UNIVERSITY CAMPUS, Hyderabad. Date & Time: 07.01.2023. at 2.00 P.M. 4. 6

# గవర్నర్ చేతులమీదుగా కొన్యోలేషన్ బహుమతి అందుకున్న డిగ్రీ విద్యార్థిని జహీద తస్లీమా

భూపాలపల్లి : వార్త మిర్రర్ : తెలంగాణ రాజ్ భవన్ ద్వారా ఒక పృధ్విఒక కుటుంటం, ఒక భవిష్యత్తు ( వసుడైవ కుటుంటం) జీ 20 భారతదేశ (పెనిడెన్సీ లో భాగంగా ఉస్మానియా విశ్వవిద్యాలయంలో ఇంజనీరింగ్ కళాశాల అధ్వర్యంలో జనవరి ఏదో తారీఖు నుండి జరుగుతున్న హిందీ వ్యాసరచన పోటీల్లో భాగంగా కాకతీయ డిగ్ర్ కళాశాల హనుమకొండకు చెందిన జహీదా తస్లిం ( బి.కాం సెకండ్ ఇయర్) కన్నోలేషన్ బహుమతి పొందడం జరిగింది పదో తారీకు రోజున తెలంగాణ రాష్ర్ర గవర్నర్ తమిళ సై సొందర్య రాజన్ చేతుల మీదుగా ఒక ప్రశంస పుతం, ప్రమాణ పుతంతో పాటు, 1500 నజరానా కూడా అందుకున్నారు. బహుమతిగా ఇందుకు గాను కళాశాల (పిన్సిపాల్ డాక్టర్ రాజారెడ్డి జహిధ తస్లీమా మరియు హిందీ విభాగాధిపతి డాక్టర్ ఫీలదేవిని అభినందించారు. ఈ కార్యకమంలో వైస్ (పిన్సిపల్ డాక్టర్ అల్వాల సంజీవ , అకాడమిక్ కోఅర్థినేటర్ డాక్టర్ భీమ్ రావు ఐ కి ఏని కోఅర్ధినేటర్ డాక్టర్ బి రమేష్ , దాక్టరు శ్యామ్, డాక్టర్ ఫీమ్ రావు ఐ కి ఎని కోఅర్ధినేటర్ డాక్టర్ బి రమేష్ , దాక్టరు శ్యామ్, డాక్టర్ మల్లయ్య, డాక్టర్ కృష్ణయ్య, ఎన్ఎస్ఎస్ కోఅర్ధినేటర్ డాక్టర్ రాంటాలు, అంగ్ల విభవ అధిపతి డాక్టర్ తు సత్యనారాయణ , వివిధ అధ్యాపకులు విద్యార్థిని జహీద తప్లీమాను అభిసందించి.(ప్రశంనలు తెలిపారు.

AHEEDA TASLEEM, B.Com CA II Year Bagged Consolation Prize for Essay writing Competition in Hindi Organized by Raj Bhavan Authority Telangana Received Medal, Certificate & 1500/- Cash On 10<sup>th</sup> January 2023