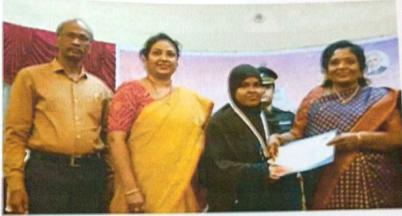

# గవర్నర్ చేతులమీదుగా కొన్యోలేషన్ బహుమతి అందుకున్న డిగ్రీ విద్యార్థిని జహీద తస్లీమా

భూపాలపల్లి : వార్త మిర్రర్ : తెలంగాణ రాజ్ భవన్ ద్వారా ఒక పృధ్విఒక కుటుంటం, ఒక భవిష్యత్తు ( వసుడైవ కుటుంటం) జీ 20 భారతదేశ (పెనిడెన్సీ లో భాగంగా ఉస్మానియా విశ్వవిద్యాలయంలో ఇంజనీరింగ్ కళాశాల అధ్వర్యంలో జనవరి ఏదో తారీఖు నుండి జరుగుతున్న హిందీ వ్యాసరచన పోటీల్లో భాగంగా కాకతీయ డిగ్ర్ కళాశాల హనుమకొండకు చెందిన జహీదా తస్లిం ( బి.కాం సెకండ్ ఇయర్) కన్నోలేషన్ బహుమతి పొందడం జరిగింది పదో తారీకు రోజున తెలంగాణ రాష్ర్ర గవర్నర్ తమిళ సై సొందర్య రాజన్ చేతుల మీదుగా ఒక ప్రశంస పుతం, ప్రమాణ పుతంతో పాటు, 1500 నజరానా కూడా అందుకున్నారు. బహుమతిగా ఇందుకు గాను కళాశాల (పిన్సిపాల్ డాక్టర్ రాజారెడ్డి జహిధ తస్లీమా మరియు హిందీ విభాగాధిపతి డాక్టర్ ఫీలదేవిని అభినందించారు. ఈ కార్యకమంలో వైస్ (పిన్సిపల్ డాక్టర్ అల్వాల సంజీవ , అకాడమిక్ కోఅర్థినేటర్ డాక్టర్ భీమ్ రావు ఐ కి ఏని కోఅర్ధినేటర్ డాక్టర్ బి రమేష్ , దాక్టరు శ్యామ్, డాక్టర్ ఫీమ్ రావు ఐ కి ఎని కోఅర్ధినేటర్ డాక్టర్ బి రమేష్ , దాక్టరు శ్యామ్, డాక్టర్ మల్లయ్య, డాక్టర్ కృష్ణయ్య, ఎన్ఎస్ఎస్ కోఅర్ధినేటర్ డాక్టర్ రాంటాలు, అంగ్ల విభవ అధిపతి డాక్టర్ తు సత్యనారాయణ , వివిధ అధ్యాపకులు విద్యార్థిని జహీద తప్లీమాను అభిసందించి.(ప్రశంనలు తెలిపారు.

AHEEDA TASLEEM, B.Com CA II Year Bagged Consolation Prize for Essay writing Competition in Hindi Organized by Raj Bhavan Authority Telangana Received Medal, Certificate & 1500/- Cash On 10<sup>th</sup> January 2023