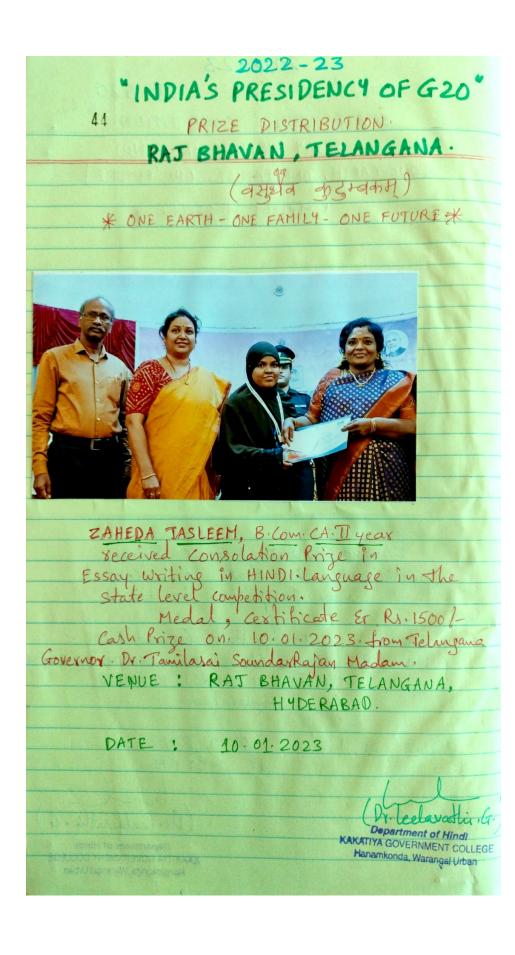

AHEEDA TASLEEM, B.Com CA II Year Bagged Consolation Prize for Essay writing Competition in Hindi Organized by Raj Bhavan Authority Telangana Received Medal, Certificate & 1500/- Cash On 10<sup>th</sup> January 2023